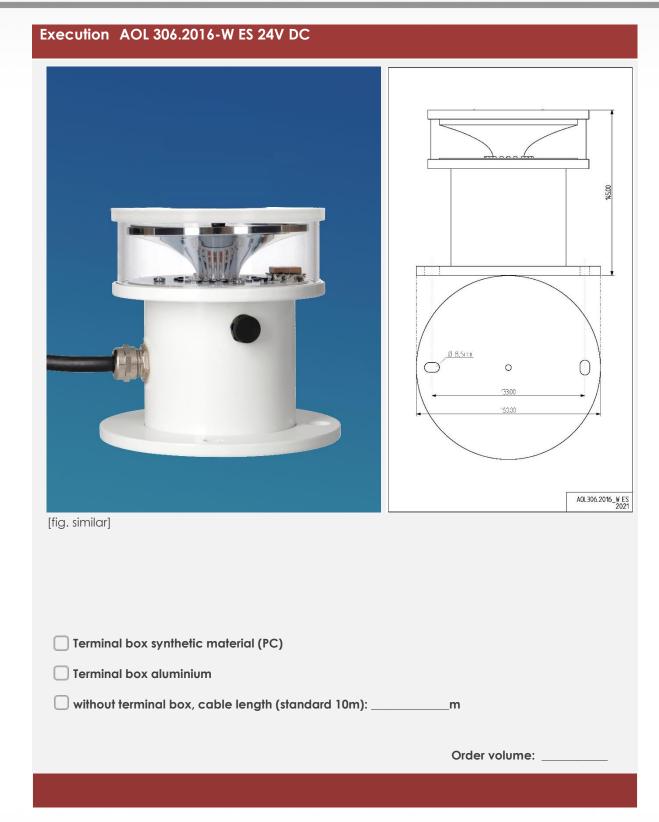

## LED-med. intensity obstruction light AOL306.2016-W ES technical data

| Туре                    | AOL 306.2016-W ES                                                                                                                                                                                                                 |
|-------------------------|-----------------------------------------------------------------------------------------------------------------------------------------------------------------------------------------------------------------------------------|
| Lamp                    | LED-insert with high performance LED red                                                                                                                                                                                          |
| Supply                  | - 24V / DC                                                                                                                                                                                                                        |
| Power conumption        | red approx. 4W during flash operating                                                                                                                                                                                             |
| Luminous intensity      | effective 100cd red / photometric 170cd rot<br>horizontal 360°,                                                                                                                                                                   |
| Flash rate              | red: 1s on / 0,5s off / 1s on / 1,5s off                                                                                                                                                                                          |
| Average service life    | > 100.000 hours                                                                                                                                                                                                                   |
| Overvoltage protection  | integrated                                                                                                                                                                                                                        |
| Range of temperature    | -40°C to +60°C                                                                                                                                                                                                                    |
| Housing                 | powder coated aluminium,<br>traffic white                                                                                                                                                                                         |
| Optics                  | optical system                                                                                                                                                                                                                    |
| Electrical connection   | UV-resistant special cable 7G0,5mm <sup>2</sup>                                                                                                                                                                                   |
| Degree of protection    | IP 66                                                                                                                                                                                                                             |
| Dimensions              | 160 x 145 mm                                                                                                                                                                                                                      |
| Weight                  | approx. 2,0 kg                                                                                                                                                                                                                    |
| Mechanical stress       | shock-proof, vibration-resistant                                                                                                                                                                                                  |
| Spezification           | CE - certified, meets German aviation regulations, obstruction light, approved by the german federal ministry of transport                                                                                                        |
| Execution               | medium intensity obstruction light for night                                                                                                                                                                                      |
| Quality characteristics | - GPS Synchronisation, astronomical clock and twilight switch integrated<br>- high-efficient protection of LED luminous element against ultraviolet light<br>- well proven system since 1999                                      |
| Accessories             | <ul> <li>terminal box aluminium or synthetic material (PC)</li> <li>self regulated heating system</li> <li>visibility sensor</li> <li>switch cabinet / control unit</li> <li>including UPS, Datenlog, fault indication</li> </ul> |
|                         |                                                                                                                                                                                                                                   |