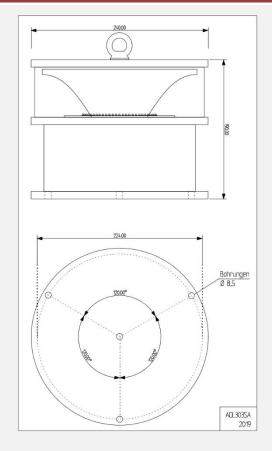

## execution AOL 303SA-B 24V DC

[fig. similar]

|  | with | additiona | <b>I</b> infrared | LED |
|--|------|-----------|-------------------|-----|
|--|------|-----------|-------------------|-----|

terminal box synthetic material

terminal box aluminium (standard)

without terminal box, cable length: \_

Order volume: \_

Hochspannungs-Lichttechnik