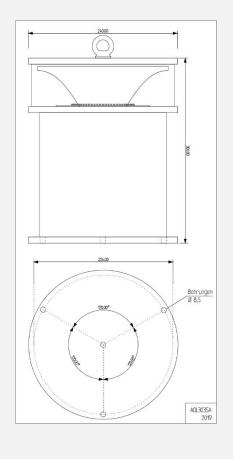

## LED-heliport beacon AOL 303SA-H technical data

| recinical data               |                                                                                                                                                                                          |  |
|------------------------------|------------------------------------------------------------------------------------------------------------------------------------------------------------------------------------------|--|
| Туре                         | AOL 303SA-H                                                                                                                                                                              |  |
| Lamp                         | high performance LED white                                                                                                                                                               |  |
| Supply voltage               | - 24V / DC - 230V (100-240V) / AC $\pm 15\%$ electronic ballast installed in obstruction light                                                                                           |  |
| Power consumption            | max, 200W<br>average 55W                                                                                                                                                                 |  |
| Luminous intensity effective | >2.500 cd white, horizontal 360° meets administrative regulations AVV NFL 1-36/06                                                                                                        |  |
| Flash rate                   | 1,2s off / 0,125s on<br>0,1s off / 0,125s on<br>0,1s off / 0,125s on<br>0,1s off / 0,125s on                                                                                             |  |
| Average service life         | > 100.000 hours                                                                                                                                                                          |  |
| Overvoltage protection       | integrated                                                                                                                                                                               |  |
| Range of temperature         | -40°C to +60°C                                                                                                                                                                           |  |
| Housing                      | powder-coated aluminum,<br>traffic white,<br>stainless steel V4A available,<br>colors according to RAL table                                                                             |  |
| Optics                       | optical system                                                                                                                                                                           |  |
| Electrical connection        | feed-through terminal block to 2.5mm²                                                                                                                                                    |  |
| Degree of protection         | IP 66                                                                                                                                                                                    |  |
| Dimensions                   | 240 x 190 mm (24V)<br>240 x 300 mm (230V)                                                                                                                                                |  |
| Weight                       | approx 5,5 kg                                                                                                                                                                            |  |
| Mechanical stress            | shock-proof, vibration-resistant                                                                                                                                                         |  |
| Functions                    | - dimming (10%,30%,100%) optional<br>- fault indication potential free                                                                                                                   |  |
| Quality characteristics      | <ul> <li>integrated heating system to avoid icing</li> <li>high-efficient protection of LED luminous element against ultraviolet light</li> <li>well-proven system since 1994</li> </ul> |  |
| Accessories                  | - adapter for mounting                                                                                                                                                                   |  |