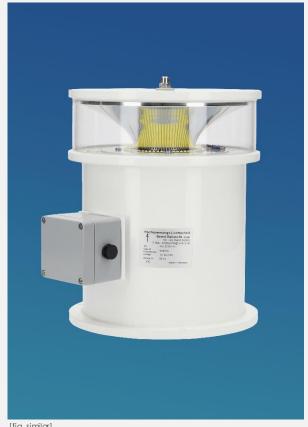

## LED-heliport beacon AOL 303SA-H technical data

| recinical data               |                                                                                                                                                                                          |  |
|------------------------------|------------------------------------------------------------------------------------------------------------------------------------------------------------------------------------------|--|
| Туре                         | AOL 303SA-H                                                                                                                                                                              |  |
| Lamp                         | high performance LED white                                                                                                                                                               |  |
| Supply voltage               | - 24V / DC - 230V (100-240V) / AC $\pm 15\%$ electronic ballast installed in obstruction light                                                                                           |  |
| Power consumption            | max, 200W<br>average 55W                                                                                                                                                                 |  |
| Luminous intensity effective | >2.500 cd white, horizontal 360° meets administrative regulations AVV NFL 1-36/06                                                                                                        |  |
| Flash rate                   | 1,2s off / 0,125s on<br>0,1s off / 0,125s on<br>0,1s off / 0,125s on<br>0,1s off / 0,125s on                                                                                             |  |
| Average service life         | > 100.000 hours                                                                                                                                                                          |  |
| Overvoltage protection       | integrated                                                                                                                                                                               |  |
| Range of temperature         | -40°C to +60°C                                                                                                                                                                           |  |
| Housing                      | powder-coated aluminum,<br>traffic white,<br>stainless steel V4A available,<br>colors according to RAL table                                                                             |  |
| Optics                       | optical system                                                                                                                                                                           |  |
| Electrical connection        | feed-through terminal block to 2.5mm²                                                                                                                                                    |  |
| Degree of protection         | IP 66                                                                                                                                                                                    |  |
| Dimensions                   | 240 x 190 mm (24V)<br>240 x 300 mm (230V)                                                                                                                                                |  |
| Weight                       | approx 5,5 kg                                                                                                                                                                            |  |
| Mechanical stress            | shock-proof, vibration-resistant                                                                                                                                                         |  |
| Functions                    | - dimming (10%,30%,100%) optional<br>- fault indication potential free                                                                                                                   |  |
| Quality characteristics      | <ul> <li>integrated heating system to avoid icing</li> <li>high-efficient protection of LED luminous element against ultraviolet light</li> <li>well-proven system since 1994</li> </ul> |  |
| Accessories                  | - adapter for mounting                                                                                                                                                                   |  |